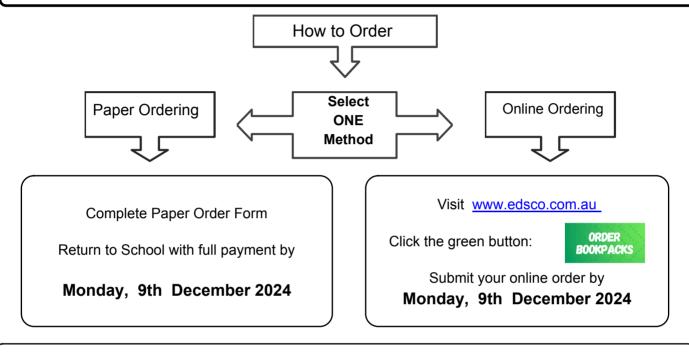

# Orders due Monday, 9th December 2024

< << Orders placed by Monday, 9th December 2024 will receive FREE Delivery >>>

#### **OPTION A**

Use this option if you just need the recommended school bookpack for your child's year level.

## \$122.35 PURCHASE FULL LIST

If you need any ADDITIONAL ITEMS listed below please use OPTION B. NB: If there are no ADDITIONAL ITEMS listed below the product list then none are needed for this year level.

## OPTION B

Use this option if you need to add ADDITIONAL ITEMS or want to adjust any quantities from the recommended amounts.

Student's Name: .....