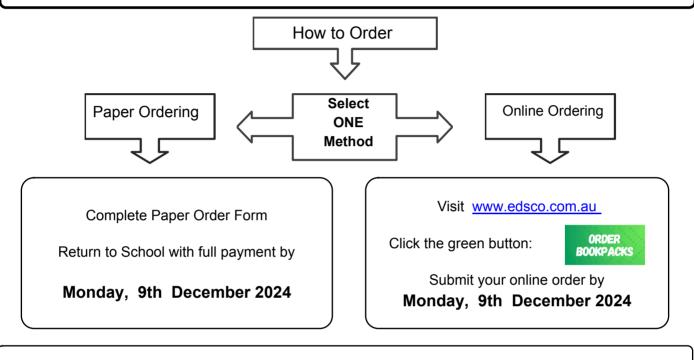

# Orders due Monday, 9th December 2024

< << Orders placed by Monday, 9th December 2024 will receive FREE Delivery >>>

#### **OPTION A**

Use this option if you just need the recommended school bookpack for your child's year level.

## OPTION B

Use this option if you need to add ADDITIONAL ITEMS or want to adjust any quantities from the recommended amounts.

Student's Name: .....

Tingalpa State School - 2025 - Year 5 Order Form

| Please complete in <b>BLOCK LETTERS</b> and <b>return to school</b> with your payment by <b>Monday</b> , <b>9th</b> | December |
|---------------------------------------------------------------------------------------------------------------------|----------|
| 2024.                                                                                                               |          |